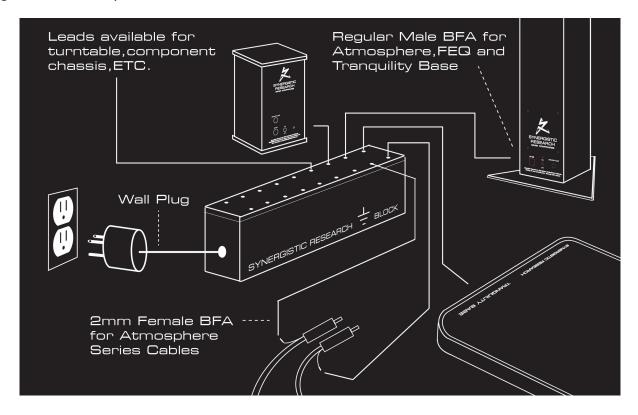

Synergistic Research Grounding Blocks come with (6) Standard ground leads used for Atmosphere Series Interconnect and Speaker Cables. Standard ground leads are also available with banana connectors to use with Tranquility Bases, FEQ's and Atmospheres.

## **Set-Up and Placement**

- Place your Synergistic Transporter Grounding Block on an audio rack shelf or on the floor close to your system.
- Optional \* Connect the Wall Plug into a grounded wall outlet
- Optional \* Attach the Banana end of the Wall plug wire into the side of the Grounding Block.
- Connect your Atmosphere series cables, Atmosphere, Tranquility Bases and any other device that needs grounding using the 2mm Ground wires.
- If additional Ground wires or Extension Ground wires are needed please contact your Synergistic Research dealer
- If you are ever in question about the correct operation or design of your UEF Grounding Block or any other issue or comment, please call us for assistance at (949) 476-0000 or email at service3@synergisticresearch.com

Grounding Block, High Def Grounding cable and standard grounding cable set up guide for use with Synergistic Research products

Grounding Block, High Def Grounding cable and standard grounding cable set up guide for use with components