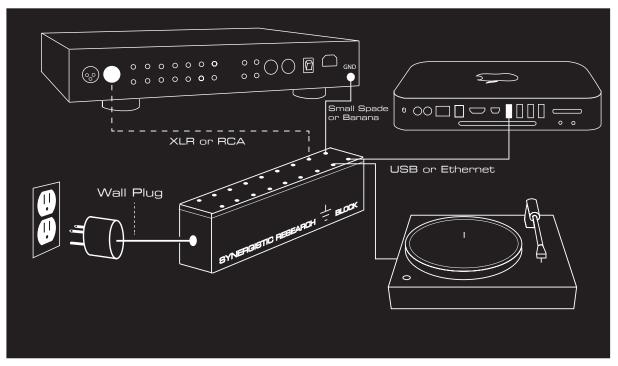

In addition to standard ground leads we have developed optional Basic Grounding Cables and High Definition Grounding Cables. When connected to your Grounding Block, these cables are designed to even further advance the performance of your Synergistic Research products as well as almost all components found in your audio system. Basic and High Definition ground cables are available in RCA, XLR, Spade, Banana, USB, Ethernet and more.

Grounding Block, High Def Grounding cable and standard grounding cable set up guide for use with Synergistic Research products

Grounding Block, High Def Grounding cable and standard grounding cable set up guide for use with components